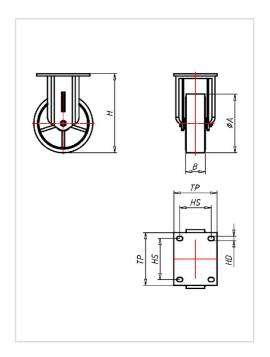

## Fixed castor EDF 100 ZK

Extra Heavy Duty Series ED - Wheel Z

-30 °C - +80 °C

### Wheel

Tread: Cast polyurethane, 95±3 Shore A

Wheel centre, Cast-iron - painted

#### Fork

For applications where a super strong and durable caster is required,

one tapered roller and one axial ball bearing, dust protection ring, very strong integrated Kingpin, locked nut, grease nipple, wheel axle bolted,

finish - painted

| Fixed castor                                            | Wheel-⊘ A x width B mm: 100x30 |
|---------------------------------------------------------|--------------------------------|
| Load Capacity kg:                                       | 250                            |
| Load capacity tested according to EN 12530 and EN 12527 |                                |
| Overall height H mm:                                    | 145                            |
| Dimension of top plate TP                               | 105x85                         |
| mm:                                                     |                                |
| Hole spacing HS mm:                                     | 80x60                          |
| Hole-Ø HD mm:                                           | 9                              |
| Wheel bearing:                                          | Ball bearing                   |