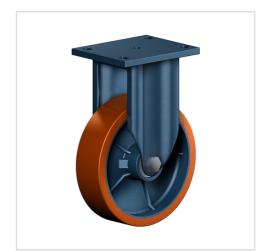

## Fixed castor EDF 100 ZK

Extra Heavy Duty Series ED - Wheel Z

-30 °C - +80 °C

### Wheel

Tread: Cast polyurethane, 95±3 Shore A

Wheel centre, Cast-iron - painted

#### Fork

For applications where a super strong and durable caster is required,

one tapered roller and one axial ball bearing, dust protection ring, very strong integrated Kingpin, locked nut, grease nipple, wheel axle bolted,

finish - painted

| Fixed castor                                            | Wheel-⊘ A x width B mm: 100x30 |
|---------------------------------------------------------|--------------------------------|
| Load Capacity kg:                                       | 250                            |
| Load capacity tested according to EN 12530 and EN 12527 |                                |
| Overall height H mm:                                    | 145                            |
| Dimension of top plate TP                               | 105x85                         |
| mm:                                                     |                                |
| Hole spacing HS mm:                                     | 80x60                          |
| Hole-Ø HD mm:                                           | 9                              |
| Wheel bearing:                                          | Ball bearing                   |